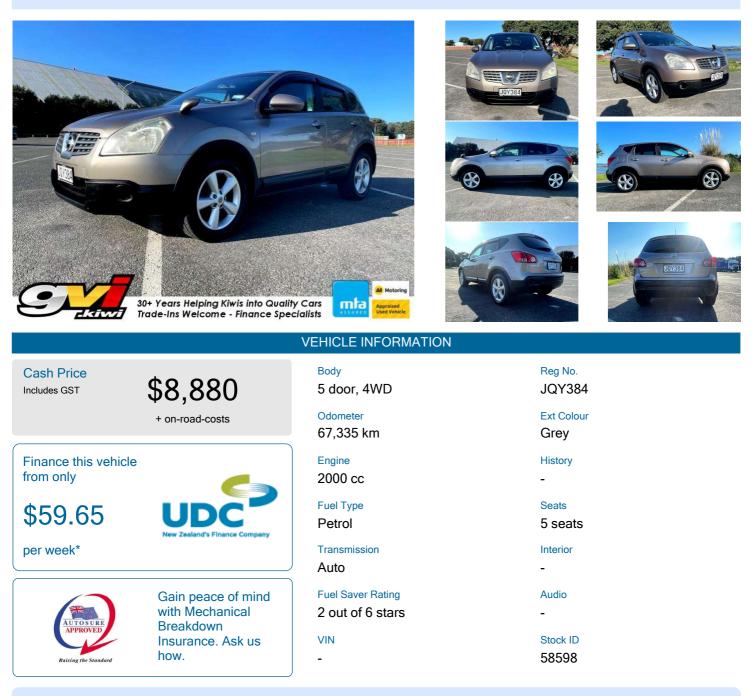

## 2007 Nissan Dualis / Qashqai 4WD Glass

## Features / Comments

- Very popular choice Late Model, very tidy 4WD Nissan Crossover SUV In Grey with Premium Black Cloth Interior, Big Alloys, large glass sunroof -

2007 Nissan Dualis 20G / Qashqai 4WD 2000cc Petrol Automatic / Tiptronic 4x4

- Selectable 2WD and 4WD -

Nissan Qashqai loaded with ST-L and Ti Options:

- ESC Electronic Stability Control
- Premium Black Cloth Seats
- Glassroof Panoramic Sunroof

Tauranga, Phone 0800 575 672, Email hayden@gvi.kiwi