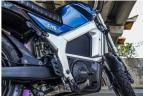

A full sized Caf Racer style motor bike with powerful inboard electric motor and large battery for extedned range

The CR6 has a powerful 5.3kW motor that drives the rear wheel via a chain like a traditional motor cycle. The large 72V 53Ah lithium-ion battery will take you up to 151kms on a charge\* and with a top speed of 95kph can be enjoyed on city streets as well as the motorway