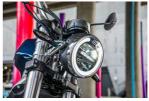

A full sized Caf Racer style motor bike with powerful inboard electric motor and large battery for extedned range

The CR6 has a powerful 5.3kW motor that drives the rear wheel via a chain like a traditional motor cycle. The large 72V 53Ah lithium-ion battery will take you up to 151kms on a charge\* and with a top speed of 95kph can be enjoyed on city streets as well as the motorway