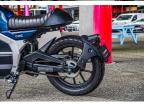

A full sized Caf Racer style motor bike with powerful inboard electric motor and large battery for extedned range

The CR6 has a powerful 5.3kW motor that drives the rear wheel via a chain like a traditional motor cycle. The large 72V 53Ah lithium-ion battery will take you up to 151kms on a charge\* and with a top speed of 95kph can be enjoyed on city streets as well as the motorway