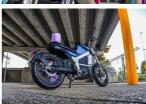

A full sized Caf Racer style motor bike with powerful inboard electric motor and large battery for extedned range

The CR6 has a powerful 5.3kW motor that drives the rear wheel via a chain like a traditional motor cycle. The large 72V 53Ah lithium-ion battery will take you up to 151kms on a charge\* and with a top speed of 95kph can be enjoyed on city streets as well as the motorway