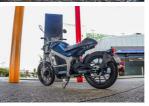

A full sized Caf Racer style motor bike with powerful inboard electric motor and large battery for extedned range

The CR6 has a powerful 5.3kW motor that drives the rear wheel via a chain like a traditional motor cycle. The large 72V 53Ah lithium-ion battery will take you up to 151kms on a charge\* and with a top speed of 95kph can be enjoyed on city streets as well as the motorway