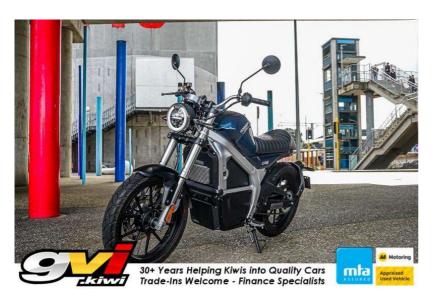

## 2021 Horwin CR6 Electric Café Racer

## **VEHICLE INFORMATION**

Cash Price
Includes GST

\$7,495

+ on-road-costs

Finance this vehicle from only

\$51.12

per week\*

Gain peace of mind with Mechanical Breakdown Insurance. Ask us how.

A full sized Caf Racer style motor bike with powerful inboard electric motor and large battery for extedned range

The CR6 has a powerful 5.3kW motor that drives the rear wheel via a chain like a traditional motor cycle. The large 72V 53Ah lithium-ion battery will take you up to 151kms on a charge\* and with a top speed of 95kph can be enjoyed on city streets as well as the motorway