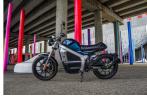

## 2021 Horwin CR6 Electric Café Racer

A full sized Caf Racer style motor bike with powerful inboard electric motor and large battery for extedned range

The CR6 has a powerful 5.3kW motor that drives the rear wheel via a chain like a traditional motor cycle. The large 72V 53Ah lithium-ion battery will take you up to 151kms on a charge\* and with a top speed of 95kph can be enjoyed on city streets as well as the motorway