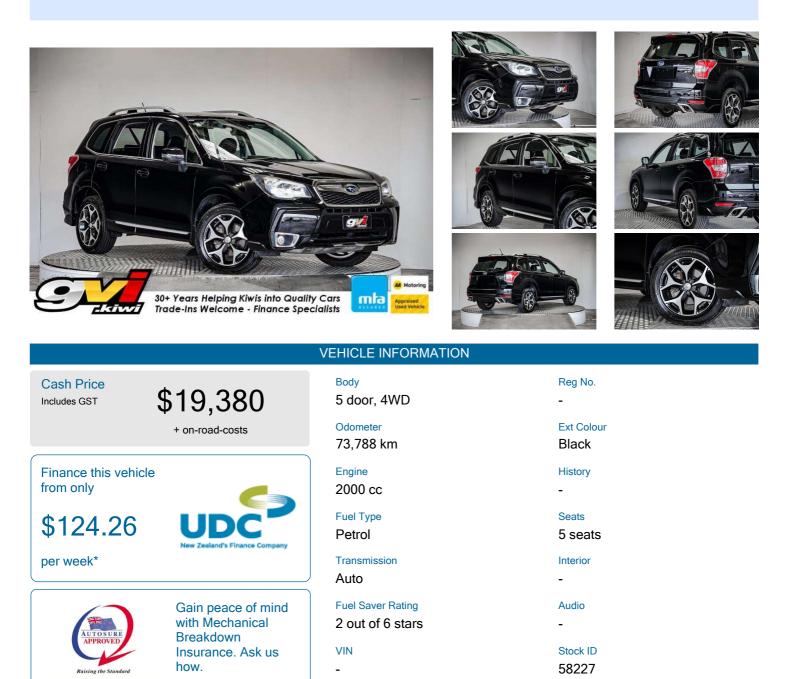

## 2013 Subaru Forester XT Turbo 4WD

## Features / Comments

- New Shape Forester Turbo 4WD looking sharp & practical. Sports SUV with huge boot space and ultra convenient AWD A perfect Kiwi SUV that will take you wherever the adventure leads you -

2013 Subaru Forester Premium 2.0 XT 4WD 2000cc Boxer Petrol Turbo Automatic / Tiptronic 4x4

High spec Subaru Foreter Turbo Premium loaded with:

- EyeSight Safety Shield
- FCM Frontal Collision Mitigation
- LDW Lane Departure Warning
- Front & Side Airbag Protection
- ESC Electronic Stability Control