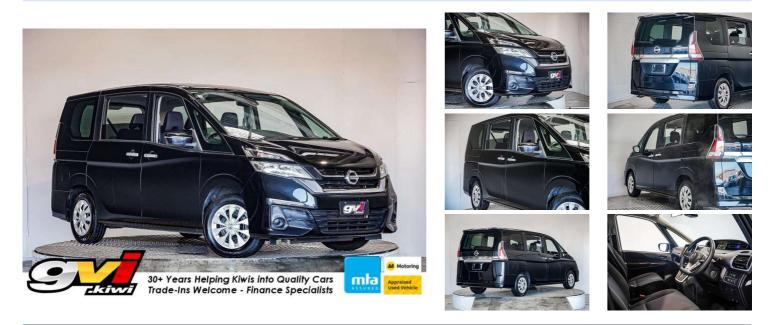

## 2018 Nissan Serena 8 Seater New Shape /

|                                 |                                                                                                                           | VEHICLE INFORMATION                     |                         |
|---------------------------------|---------------------------------------------------------------------------------------------------------------------------|-----------------------------------------|-------------------------|
| Cash Price<br>Includes GST \$18 | ,980                                                                                                                      | <sup>Body</sup><br>5 door, People Mover | Reg No.<br><del>-</del> |
| + on-rc                         | pad-costs                                                                                                                 | Odometer<br>86,029 km                   | Ext Colour<br>Black     |
| Finance this vehicle from only  |                                                                                                                           | Engine<br>2000 cc                       | History<br>-            |
| \$121.80 U                      | DC<br>aland's Finance Company                                                                                             | Fuel Type<br>Petrol                     | Seats<br>8 seats        |
| per week*                       |                                                                                                                           | Transmission<br>Auto                    | Interior<br>-           |
| with I                          | peace of mind<br>Mechanical<br><down< td=""><td>Fuel Saver Rating<br/>2.5 out of 6 stars</td><td>Audio<br/>-</td></down<> | Fuel Saver Rating<br>2.5 out of 6 stars | Audio<br>-              |
| AFFROVED                        | ance. Ask us                                                                                                              | VIN<br>-                                | Stock ID<br>57936       |

## Features / Comments

- Clean and Safe option with 5 Star Safety Rating -

- Nissan Serena 8 Seater in Black with Cruise Control, Black Seats, Power Sliding Door and much more, this is a very good looking 8 Seat Nissan People Mover at affordable price -

2018 Nissan Serena S 8 Seater 2000cc Petrol Automatic

New Shape Serena Highway Star 8 Seater Hybrid

- Premium Black Cloth Seats
- ESC Electronic Stability Control
- Auto Stop Fuel Saving Mode

Auckland, Phone 09 525 5885, Email hayden@gvi.kiwi 575 Great South Road, Penrose, Auckland