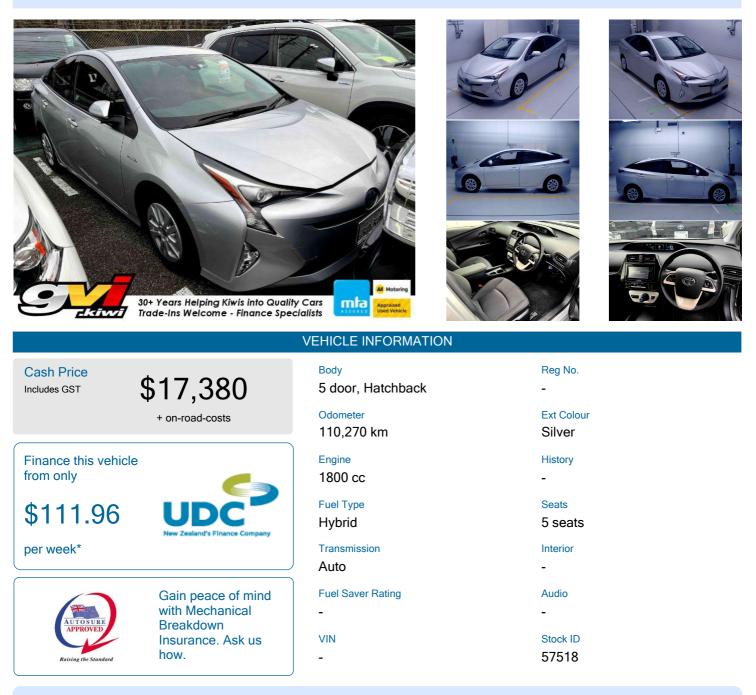

## 2016 Toyota Prius S Hybrid Cruise / LDW &

## Features / Comments

Just arrived and being processed Secure your new car with a small deposit subject to a satisfactory AA appraisal

2016 Toyota Prius Hybrid S 5 Door 1800cc Hybrid Petrol Electric Dual Motor

4th Generation Toyota Hybrid prius Prime loaded with:

- Front and Side Airbag Protection
- ESP Electronic Stability Control
- TSS Safety System
- FCM Frontal Collision Mitigation
- LDW Lane Departure Warning
- Premium Black Cloth Seats