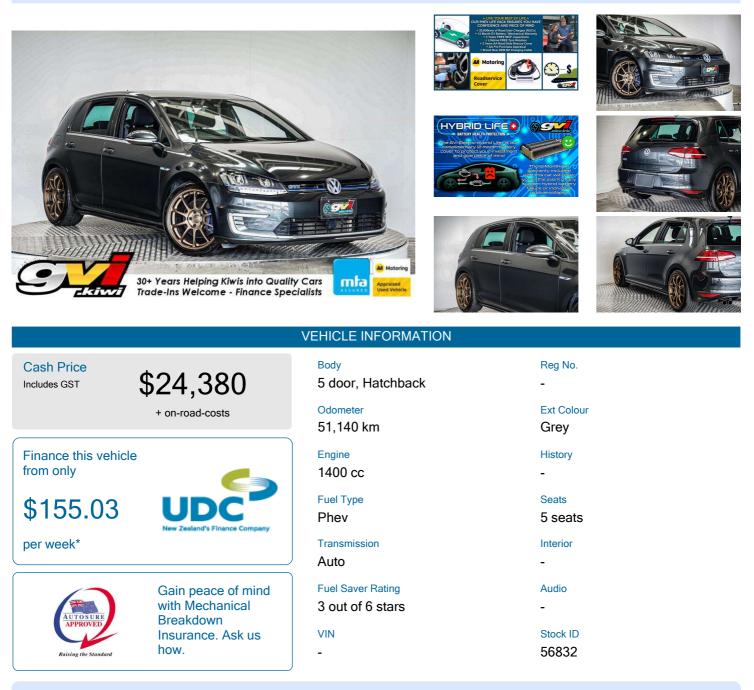

## 2015 Volkswagen Golf GTE PHEV Plug in

## Features / Comments

- Includes 20,000kms Road User Charges -

- The Golf GTE combines the performace of the Golf GTI with the pure EV bliss of the VW e-Golf Zero-emission driving and long distance cruising in one car -

2015 VW Golf GTE PHV Plug in Hybrid 1400cc TSI Turbo Petrol Engine 75kW Electric Motor with 8.7kWh Battery

With Sporty Looks and drive of the Golf GTI the GTE is exhilerating as well as considerate

Includes our EV Life Package